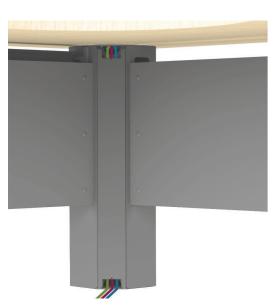

#### Intelligent wiring management

Enclosing middle leg of L-type, V-type and Connector unit desks keep wires well-organized inside and deliver cables and wires from ground to underneath top. Neat look plus easy maintenance are provided.