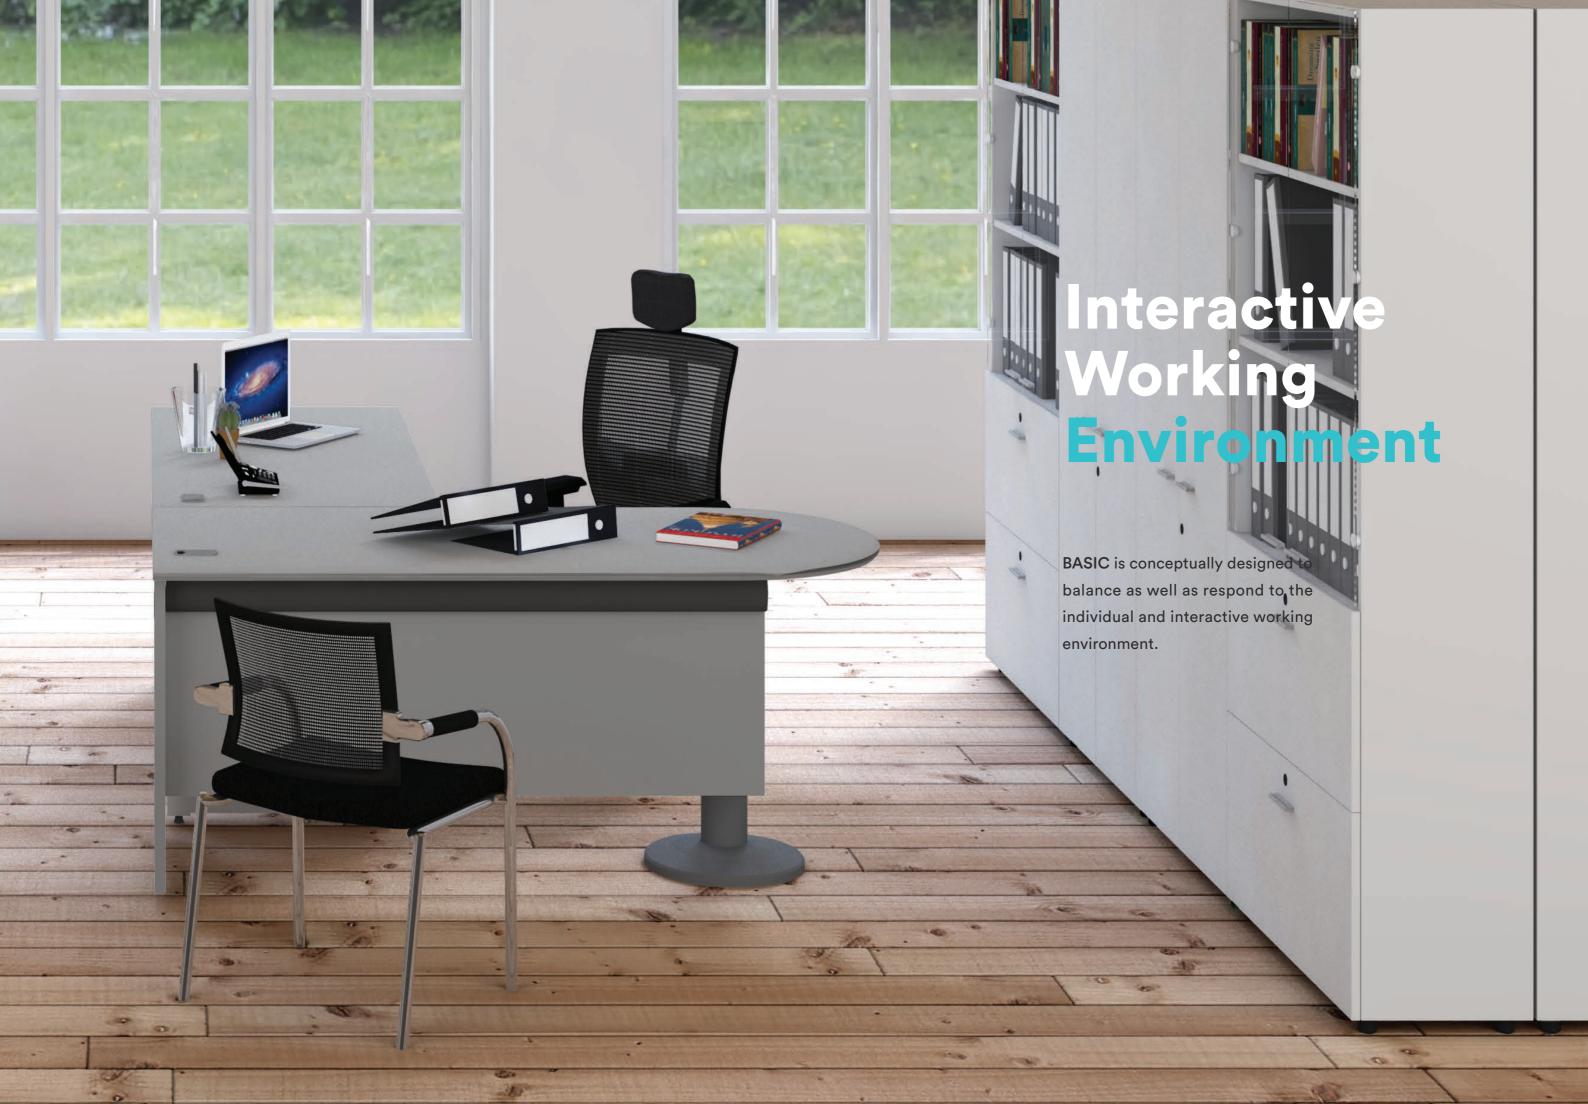

# **Entirety Timeless Creative**

Interactive working environment Timeless, creative and reconfigurable modular system for medium-to-large scale corporate; numberless configurations can be created to complete an aesthetics, flexible and practical office space.

Minded in smooth functions plus uncompromising quality, a captivated and durable BASIC series is quick and simple installation, ease of maintenance and fast dismantling to fit into an office layout.

Freedom in arrangement, BASIC can
be placed in all workspace areas.