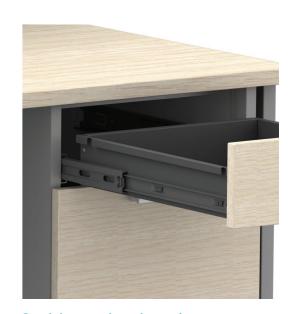

#### Suspended pedestal

Suspended pedestal options are given - 2 or 3 drawers on left or right are selectable for 750 and 800mm. depth tops. Double suspended pedestals can be ordered for 1600 and 1800mm. width tops only.

## Steel drawer plus telescopic ball-bearing slides

All drawers can be fully pulled-out for easy use with perfectly smooth and silent. Drawer is made of steel, which more durable and safety in use.