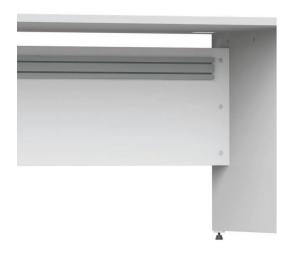

#### Intelligent split-wiring raceway

Intelligent raceway for 600mm. depth top, with split channel for electrical wires and communication cables, helps in reducing scramble of signals-installed behind the modesty.

#### Intelligent flipable raceway

Intelligent raceway for 750 and 800mm. depth tops, flip to access and manage from outside-installed at front of modesty; quick and easy to connect or disconnect all wires and cables.