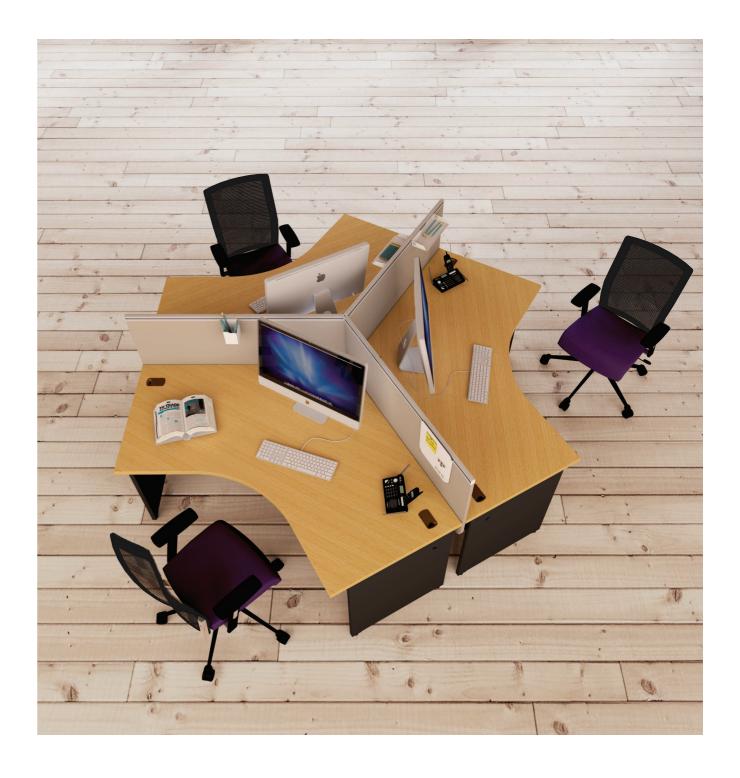

## 90º Modular cluster

Corner workstation style gives extra worksurface space while remaining connection and personal privacy to all team members.