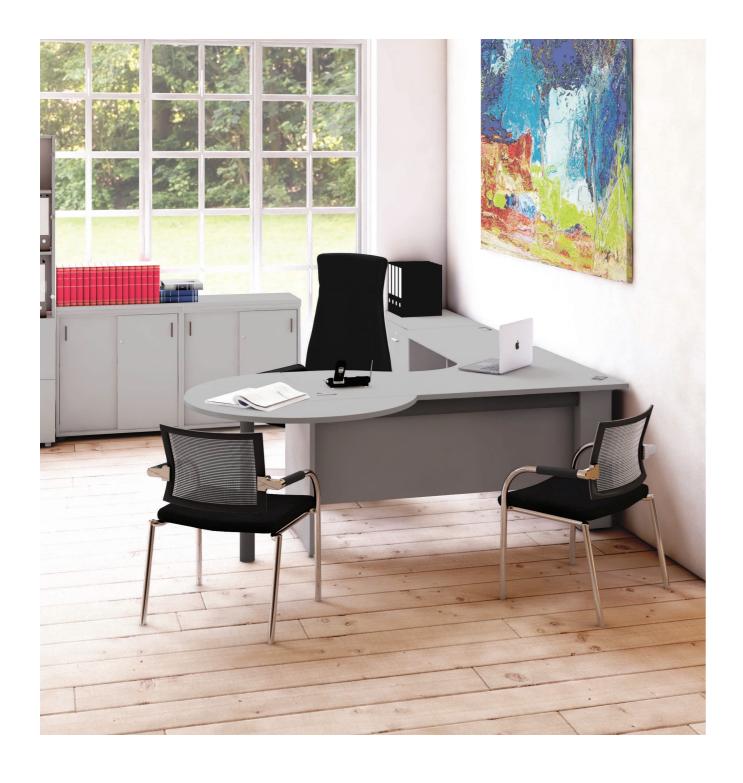

# Line up alongside reception

Welcome layout is truly support and greets visitorsopenly communicated in business discussion.