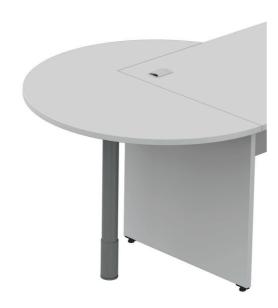

## 90º Modular cluster

Corner workstation style gives extra worksurface space while remaining connection and personal privacy to all team members.