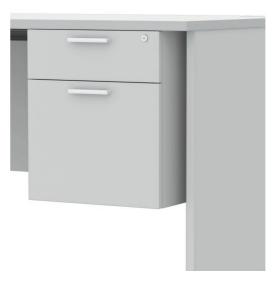

#### Suspended pedestal

Suspended pedestal options are given - 2 or 3 drawers on left or right are selectable for 750 and 800mm. depth tops. Double suspended pedestals can be ordered for 1600 and 1800mm. width tops only.