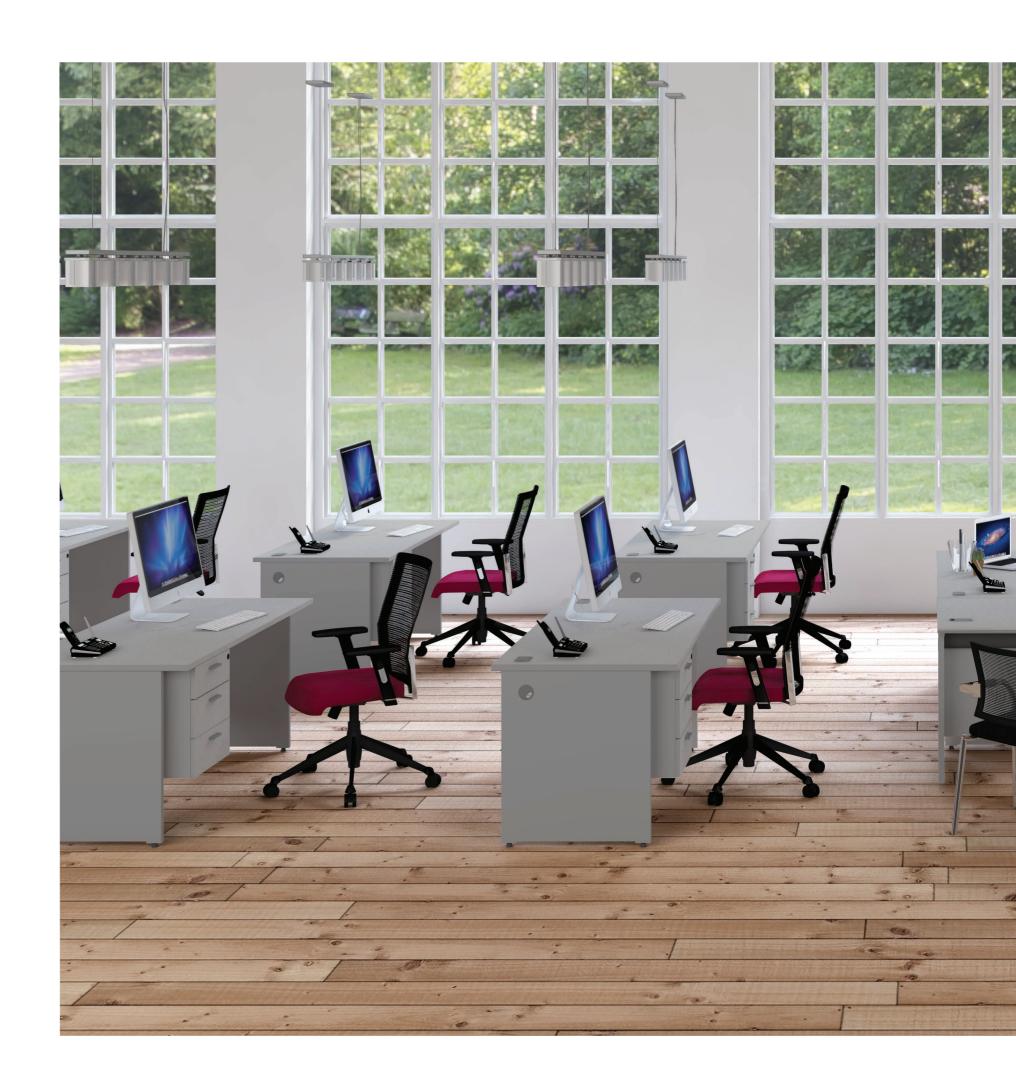

# Individual Modular Alongside

# Individual freestanding unit

Private and full-function set allows maximizing work efficiency; customizing to fit all your requirements.