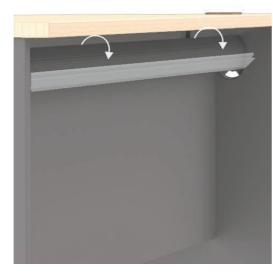

#### Intelligent flipable raceway

Intelligent raceway for 750 and 800mm. depth tops, flip to access and manage from outside-installed at front of modesty; quick and easy to connect or disconnect all wires and cables.