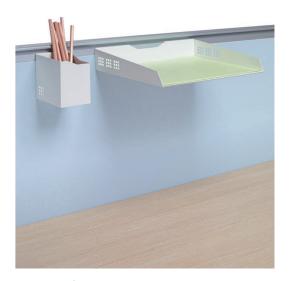

#### Accessories

Accessories can be hung on screen with rail to support daily comprehension activities and workstyles with achievement in vertical space.

BASIC can be created to complete an aesthetics, flexible and practical office space