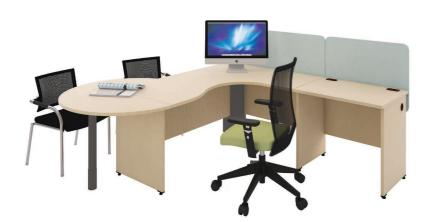

# Individual freestanding unit

Private and full-function set allows maximizing work efficiency; customizing to fit all your requirements.

## 90º Modular cluster

Corner workstation style gives extra worksurface space while remaining connection and personal privacy to all team members.