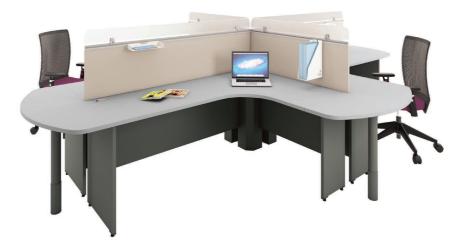

## 90º Modular cluster

Corner workstation style gives extra worksurface space while remaining connection and personal privacy to all team members.

#### Screen plus modesty

Define the space with selectable board options to create more privacy but enable to contact with colleagues.