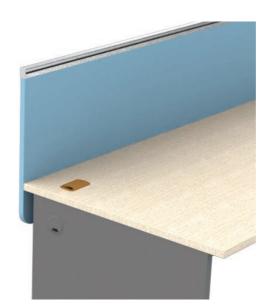

#### Intelligent split-wiring raceway

Intelligent raceway for 600mm. depth top, with split channel for electrical wires and communication cables, helps in reducing scramble of signals-installed behind the modesty.

#### Intelligent flipable raceway

Intelligent raceway for 750 and 800mm. depth tops, flip to access and manage from outside-installed at front of modesty; quick and easy to connect or disconnect all wires and cables.