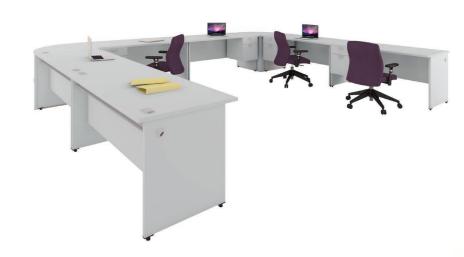

## 90º Modular cluster

Corner workstation style gives extra worksurface space while remaining connection and personal privacy to all team members.

# Line up alongside reception

Welcome layout is truly support and greets visitorsopenly communicated in business discussion.