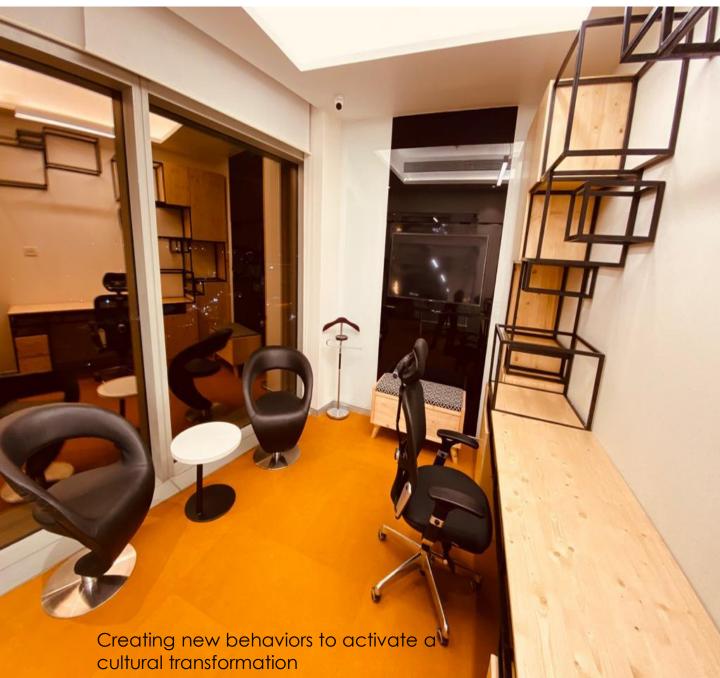

The Project is comprised of Online Trading Area and a new concept of Monochrome which takes the design to the next level. It was a challenging task to design, manage, execute and deliver the project especially during pandemic period.

Palette is used carefully to bring drama to monochrome interior using spectrum of shades. The design's painstaking attention to detail and finish is at its most impressive output.

"The play of monochrome theme with shades of orange combined with lighting is mesmerizing. All offices designed by ANB are unique and people centric"