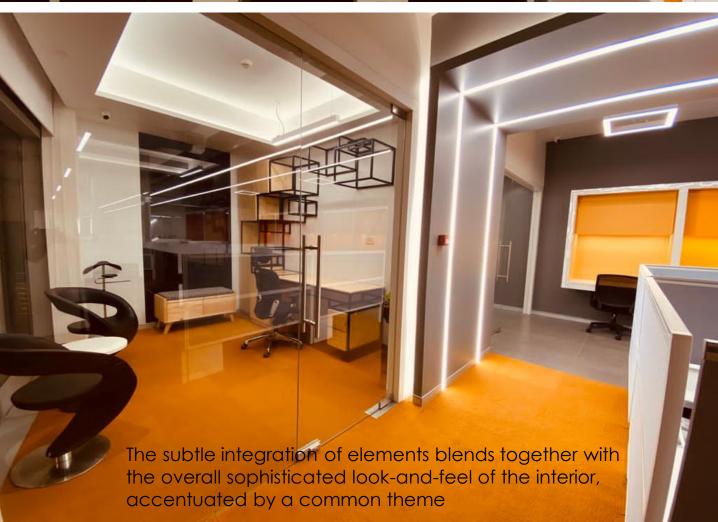

## Creating a distinct reflection of the brand with Monochrome concept

Palette is used carefully to bring drama to monochrome interior using spectrum of shades. The design's painstaking attention to detail and finish is at its most impressive output.

"The play of monochrome theme with shades of orange combined with lighting is mesmerizing. All offices designed by ANB are unique and people centric"