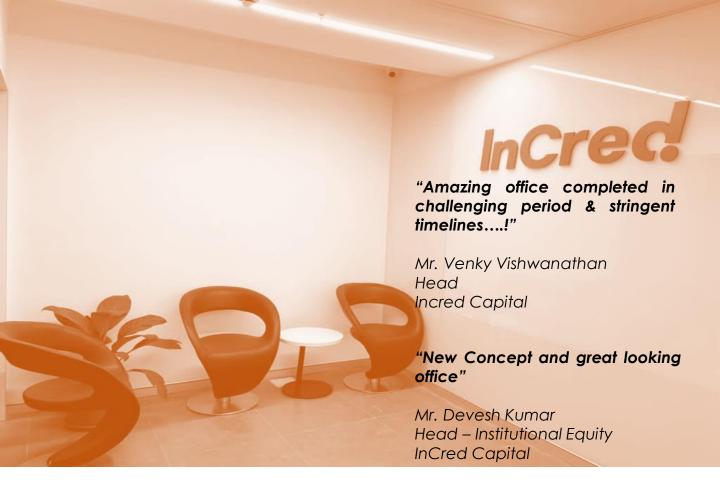

Palette is used carefully to bring drama to monochrome interior using spectrum of shades. The design's painstaking attention to detail and finish is at its most impressive output.

"The play of monochrome theme with shades of orange combined with lighting is mesmerizing. All offices designed by ANB are unique and people centric"

Mr. Suhrid Roy Head of Administration Incred

architect nidhi bavdhankar

Delhi I Mumbai

ANB is an Architecture + Design firm offers multidisciplinary expertise in architecture, interior design, workplace solutions, urban design, landscape, furniture & sculpture design. Bringing a rich professional experience of near to two decades, the principal at ANB have worked on projects across major sectors. At ANB we engage in contemporary design work for projects across all sectors that are experimental in nature yet sensitive to their respective contexts. Through its continuous innovative approach, ANB has risen to be amongst the best architecture design offices gaining recognition and accolades.