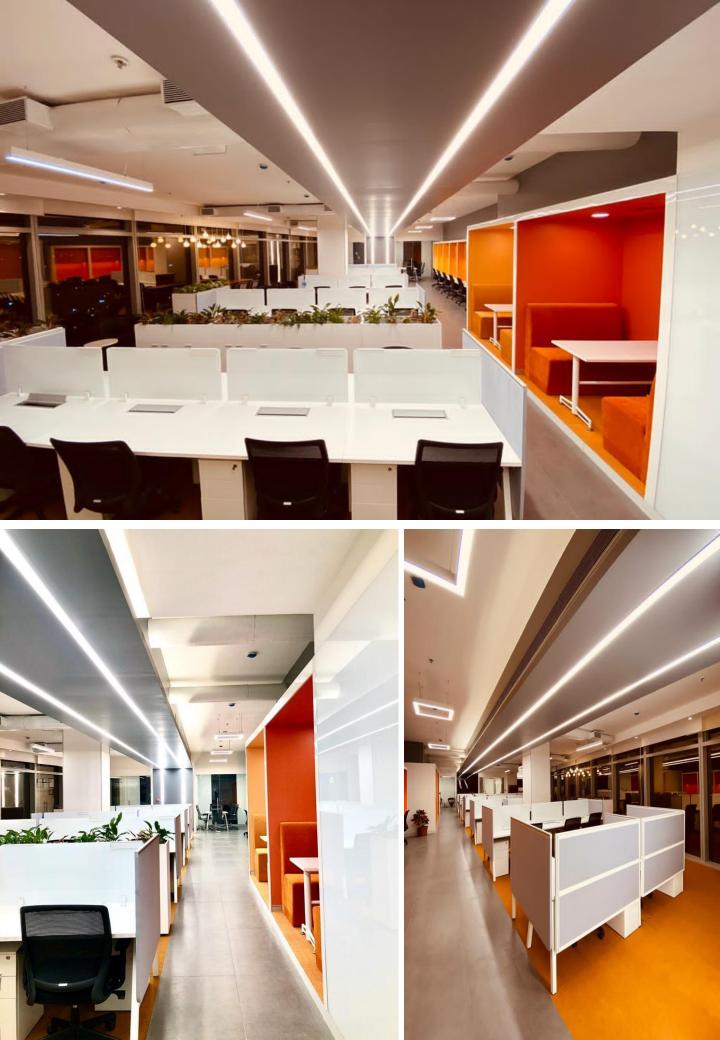

The Project is comprised of Online Trading Area and a new concept of Monochrome which takes the design to the next level. It was a challenging task to design, manage, execute and deliver the project especially during pandemic period.

Palette is used carefully to bring drama to monochrome interior using spectrum of shades. The design's painstaking attention to detail and finish is at its most impressive output.

"The play of monochrome theme with shades of orange combined with lighting is mesmerizing. All offices designed by ANB are unique and people centric"