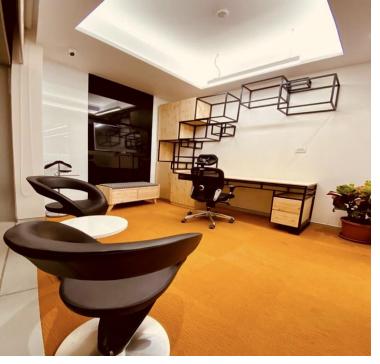

The Project is comprised of Online Trading Area and a new concept of Monochrome which takes the design to the next level. It was a challenging task to design, manage, execute and deliver the project especially during pandemic period.

Palette is used carefully to bring drama to monochrome interior using spectrum of shades. The design's painstaking attention to detail and finish is at its most impressive output.

"The play of monochrome theme with shades of orange combined with lighting is mesmerizing. All offices designed by ANB are unique and people centric"