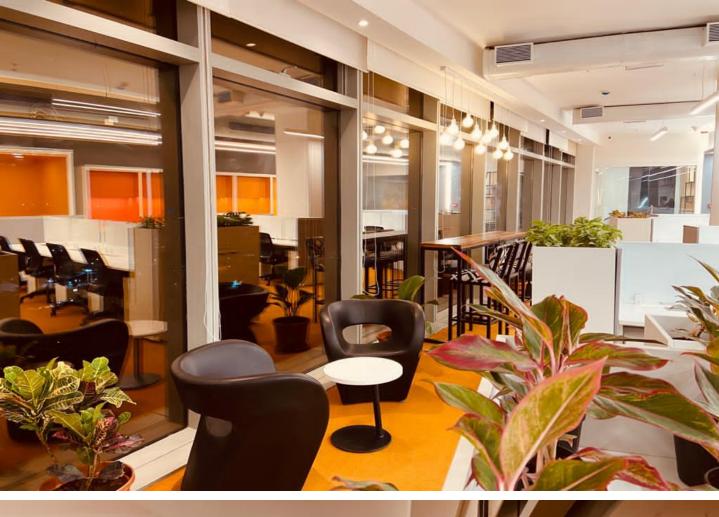

The Project is comprised of Online Trading Area and a new concept of Monochrome which takes the design to the next level. It was a challenging task to design, manage, execute and deliver the project especially during pandemic period.

Palette is used carefully to bring drama to monochrome interior using spectrum of shades. The design's painstaking attention to detail and finish is at its most impressive output.

"The play of monochrome theme with shades of orange combined with lighting is mesmerizing. All offices designed by ANB are unique and people centric"