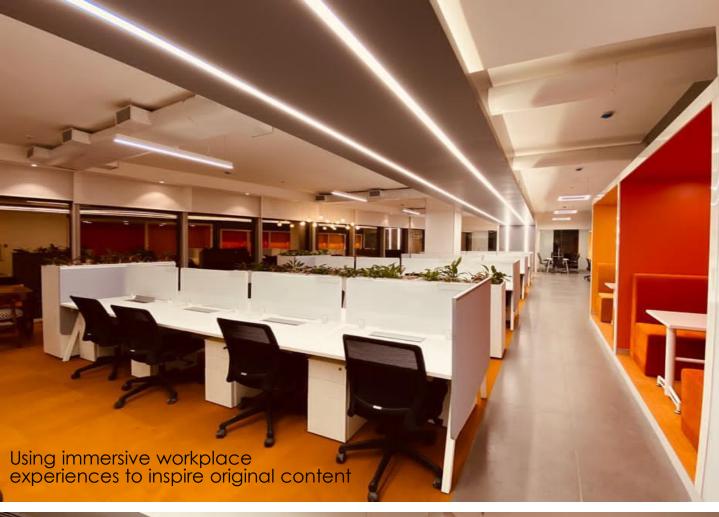

The Project is comprised of Online Trading Area and a new concept of Monochrome which takes the design to the next level. It was a challenging task to design, manage, execute and deliver the project especially during pandemic period.

Palette is used carefully to bring drama to monochrome interior using spectrum of shades. The design's painstaking attention to detail and finish is at its most impressive output.

"The play of monochrome theme with shades of orange combined with lighting is mesmerizing. All offices designed by ANB are unique and people centric"