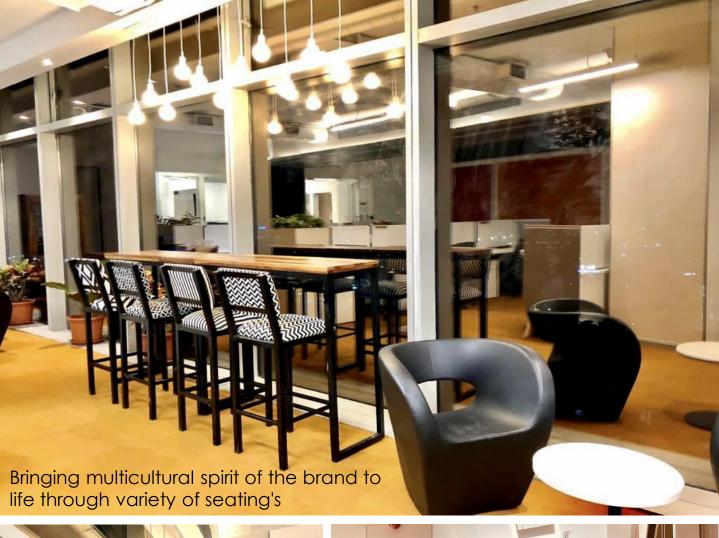

The Project is comprised of Online Trading Area and a new concept of Monochrome which takes the design to the next level. It was a challenging task to design, manage, execute and deliver the project especially during pandemic period.

Palette is used carefully to bring drama to monochrome interior using spectrum of shades. The design's painstaking attention to detail and finish is at its most impressive output.

"The play of monochrome theme with shades of orange combined with lighting is mesmerizing. All offices designed by ANB are unique and people centric"