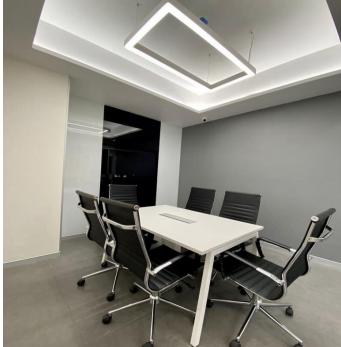

The Project is comprised of Online Trading Area and a new concept of Monochrome which takes the design to the next level. It was a challenging task to design, manage, execute and deliver the project especially during pandemic period.

Palette is used carefully to bring drama to monochrome interior using spectrum of shades. The design's painstaking attention to detail and finish is at its most impressive output.

"The play of monochrome theme with shades of orange combined with lighting is mesmerizing. All offices designed by ANB are unique and people centric"