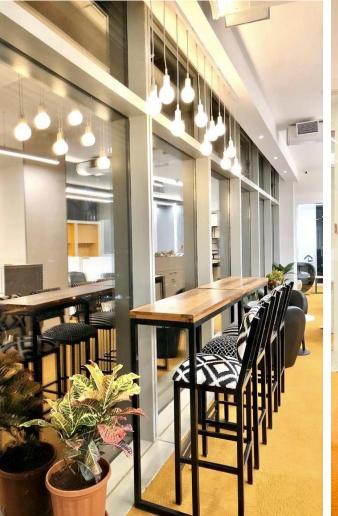

The Project is comprised of Online Trading Area and a new concept of Monochrome which takes the design to the next level. It was a challenging task to design, manage, execute and deliver the project especially during pandemic period.

Palette is used carefully to bring drama to monochrome interior using spectrum of shades. The design's painstaking attention to detail and finish is at its most impressive output.

"The play of monochrome theme with shades of orange combined with lighting is mesmerizing. All offices designed by ANB are unique and people centric"