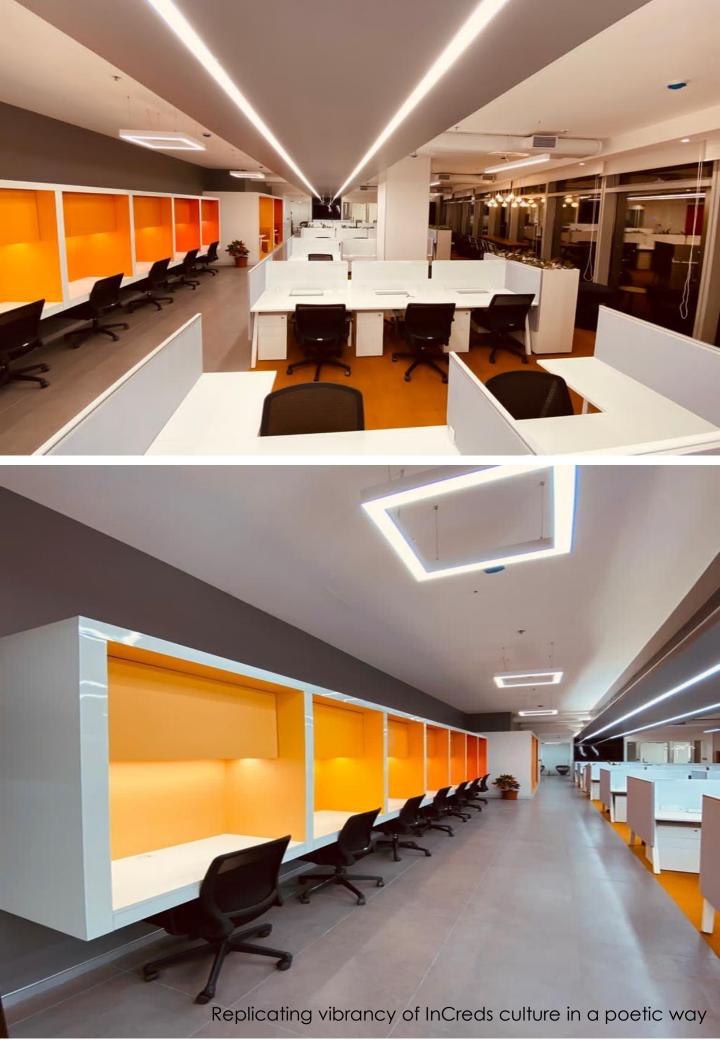

## Creating a distinct reflection of the brand with Monochrome concept

The Project is comprised of Online Trading Area and a new concept of Monochrome which takes the design to the next level. It was a challenging task to design, manage, execute and deliver the project especially during pandemic period.

Palette is used carefully to bring drama to monochrome interior using spectrum of shades. The design's painstaking attention to detail and finish is at its most impressive output.

"The play of monochrome theme with shades of orange combined with lighting is mesmerizing. All offices designed by ANB are unique and people centric"