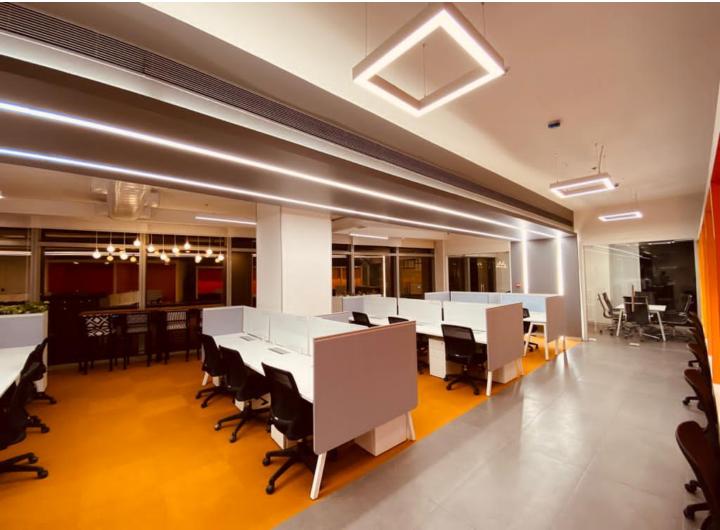

The Project is comprised of Online Trading Area and a new concept of Monochrome which takes the design to the next level. It was a challenging task to design, manage, execute and deliver the project especially during pandemic period.

Palette is used carefully to bring drama to monochrome interior using spectrum of shades. The design's painstaking attention to detail and finish is at its most impressive output.

"The play of monochrome theme with shades of orange combined with lighting is mesmerizing. All offices designed by ANB are unique and people centric"