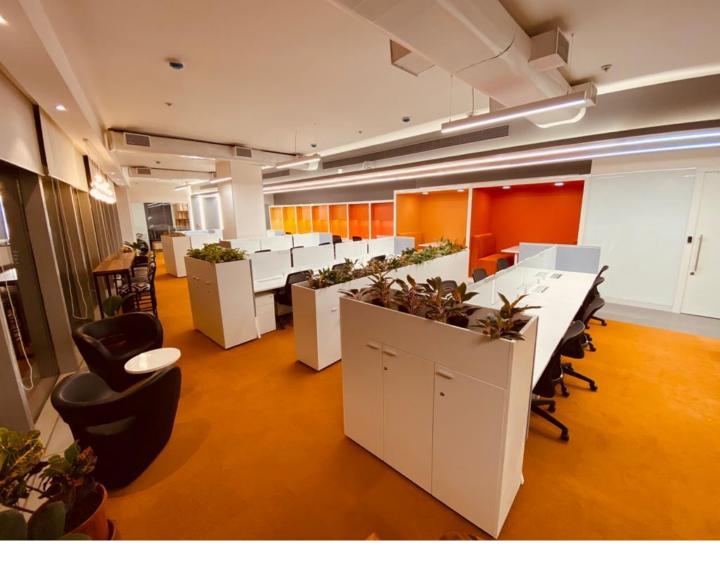

The Project is comprised of Online Trading Area and a new concept of Monochrome which takes the design to the next level. It was a challenging task to design, manage, execute and deliver the project especially during pandemic period.

Palette is used carefully to bring drama to monochrome interior using spectrum of shades. The design's painstaking attention to detail and finish is at its most impressive output.

"The play of monochrome theme with shades of orange combined with lighting is mesmerizing. All offices designed by ANB are unique and people centric"