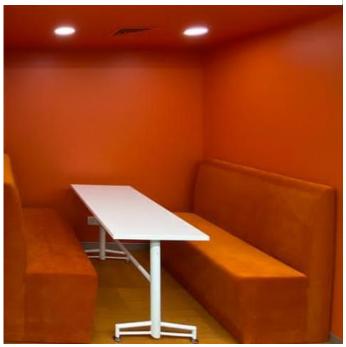

The Project is comprised of Online Trading Area and a new concept of Monochrome which takes the design to the next level. It was a challenging task to design, manage, execute and deliver the project especially during pandemic period.

Palette is used carefully to bring drama to monochrome interior using spectrum of shades. The design's painstaking attention to detail and finish is at its most impressive output.

"The play of monochrome theme with shades of orange combined with lighting is mesmerizing. All offices designed by ANB are unique and people centric"