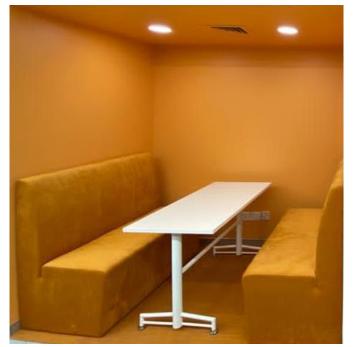

The Project is comprised of Online Trading Area and a new concept of Monochrome which takes the design to the next level. It was a challenging task to design, manage, execute and deliver the project especially during pandemic period.

Palette is used carefully to bring drama to monochrome interior using spectrum of shades. The design's painstaking attention to detail and finish is at its most impressive output.

"The play of monochrome theme with shades of orange combined with lighting is mesmerizing. All offices designed by ANB are unique and people centric"