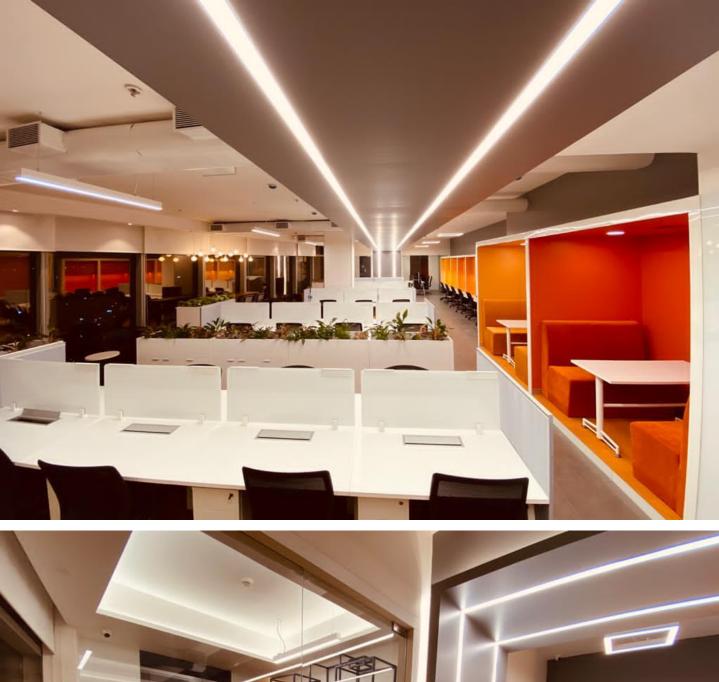

The Project is comprised of Online Trading Area and a new concept of Monochrome which takes the design to the next level. It was a challenging task to design, manage, execute and deliver the project especially during pandemic period.

Palette is used carefully to bring drama to monochrome interior using spectrum of shades. The design's painstaking attention to detail and finish is at its most impressive output.

"The play of monochrome theme with shades of orange combined with lighting is mesmerizing. All offices designed by ANB are unique and people centric"