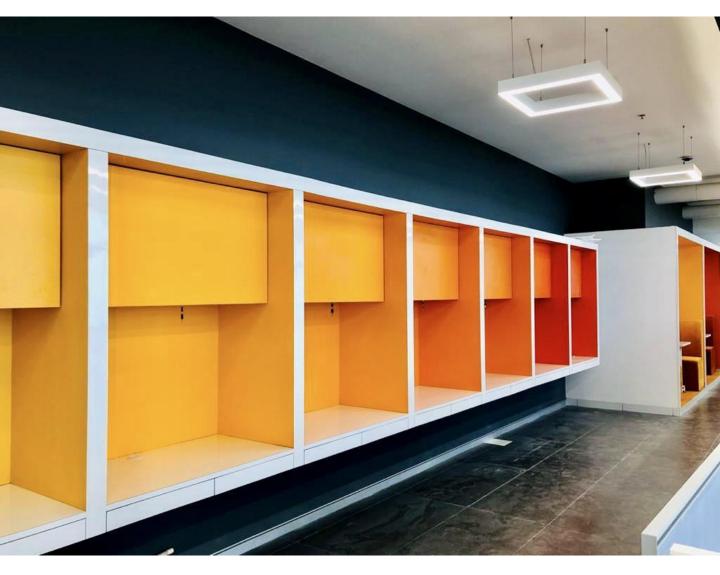

The Project is comprised of Online Trading Area and a new concept of Monochrome which takes the design to the next level. It was a challenging task to design, manage, execute and deliver the project especially during pandemic period.

Palette is used carefully to bring drama to monochrome interior using spectrum of shades. The design's painstaking attention to detail and finish is at its most impressive output.

"The play of monochrome theme with shades of orange combined with lighting is mesmerizing. All offices designed by ANB are unique and people centric"