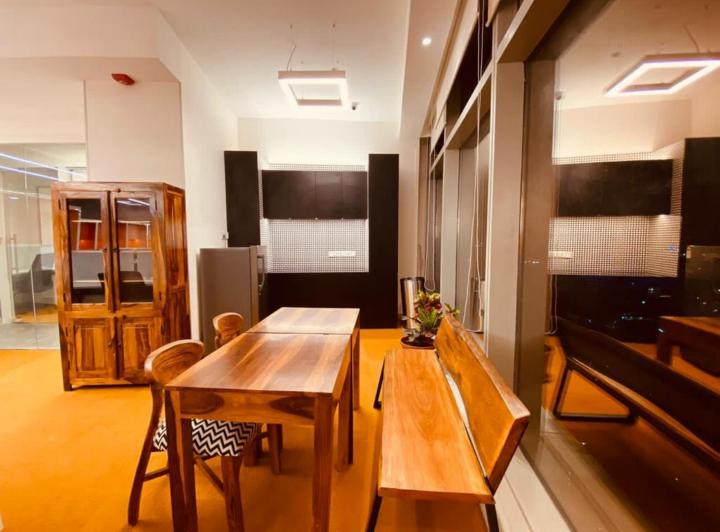

The Project is comprised of Online Trading Area and a new concept of Monochrome which takes the design to the next level. It was a challenging task to design, manage, execute and deliver the project especially during pandemic period.

Palette is used carefully to bring drama to monochrome interior using spectrum of shades. The design's painstaking attention to detail and finish is at its most impressive output.

"The play of monochrome theme with shades of orange combined with lighting is mesmerizing. All offices designed by ANB are unique and people centric"